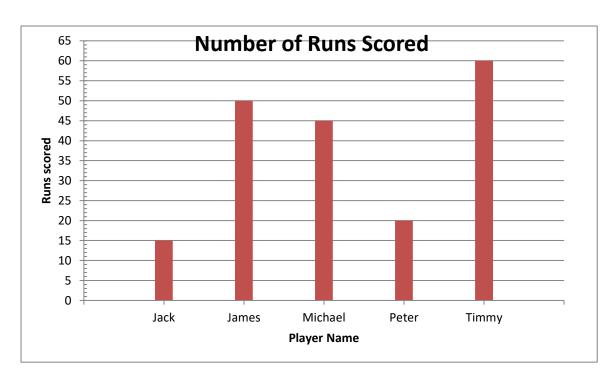

## Bar Graphs WORKSHEET#9

The following table shows the number runs 6 players scored in a cricket match.

Draw a bar chart for the following data & answer the questions.

| Name        | Jack | James | Michael | Peter | Timmy |
|-------------|------|-------|---------|-------|-------|
| Runs Scored | 15   | 50    | 45      | 20    | 60    |

Answer the following questions based on the bar graph.

- 1) Who scored the maximum number of runs?
- 2) How many more runs James score than Jack?
- 3) Who scored more runs: James or Timmy? \_\_\_\_\_
- 4) How many runs did Jack, James and Peter score altogether?
- 5) Which Player scored half a century?

## **ANSWERS**

- 1) Timmy
- 2) 35
- 3) Timmy
- 4) 85
- 5) James